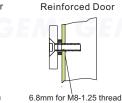

Mounting Plate

EM-NH2500

Drill an 8 mm hole through door, from sexnut bolt side only, enlarge the 8mm hole to 16mm.

Drill an 6.8 mm dia. Hole and tap M8x12.5 thread.

Unit:mm

Drill an 8 mm hole thru door from sexnut bolt side of door, drill 12.7mmhole, 36mm in depth.